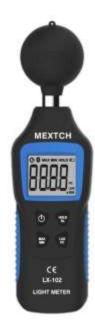

## **DIGITAL LUX METER LX102**

**APPLICATION:** This is 3½ Digits 1999 Counts, light meter is applied for Architecture, Photography work, Houseplant, Offices and Places where you want to use it to get Optimum Light.

## **FEATURES:**

- Measuring parameters lux FC
- Sensor type silicon photodiode
- · Low battery Indication
- · Data hold function
- MAX /MIN Test
- Auto power Off: After 10 min from last key operation
- Operating Temperature & Humidity: 0°C To 40°C, 45~80%RH
- Storage Temperature & Humidity: -20°C To 60°C,45~80%RH
- Power supply: 9 Volt Battery
- Weight: 120 gms
- Display Size: 30 x25mm
- Unit size: 192 x 53.8 x 35mm
- Accessories: Instruction Manual, 1 pc 9V Battery, Carrying Pouch